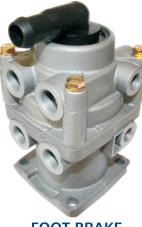

### **COATING:** PHOSPHATING / CHROMIUM PLATING / ELECTROLESS NICKEL PLATING

**LEVELLING VALVE** 

LIMITING **VALVE** 

**FOOT BRAKE VALVE**