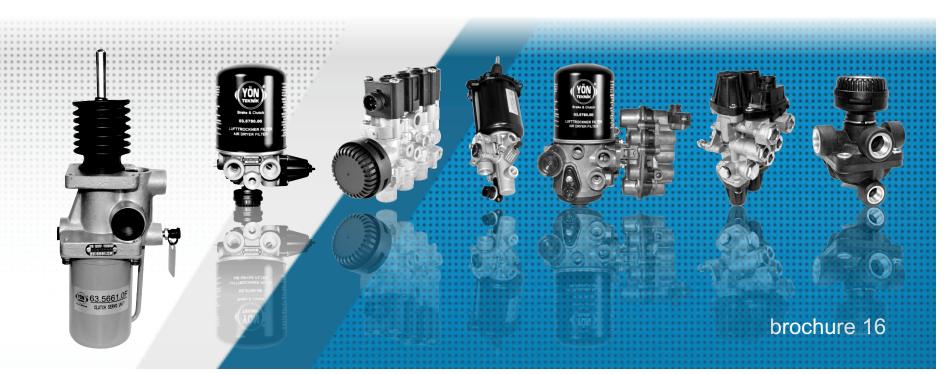

# **AIR BRAKE & CLUTCH SYSTEMS AND COMPONENTS FOR COMMERCIAL VEHICLES**

### **IN BRIEF**

YON TEKNIK is the Major OE Manufacturer of Air Brake, Clutch Actuation, Transmission and Suspension Control Systems & Components for Commercial Vehicles in Turkey, since 1978.

Early 2000's, products are supplied directly to OEM assembly lines such as Ford, BMC (British Motor Company), Temsa Mitsubishi, Askam Chrysler and Guleryuz Cobra in Turkey, moreover to these some others in U.K., Thailand and Iran.