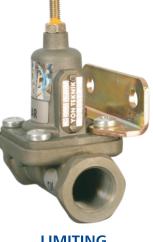

### **COATING:** PHOSPHATING / CHROMIUM PLATING / ELECTROLESS NICKEL PLATING

**LEVELLING VALVE** 

LIMITING **VALVE** 

**FOOT BRAKE VALVE**