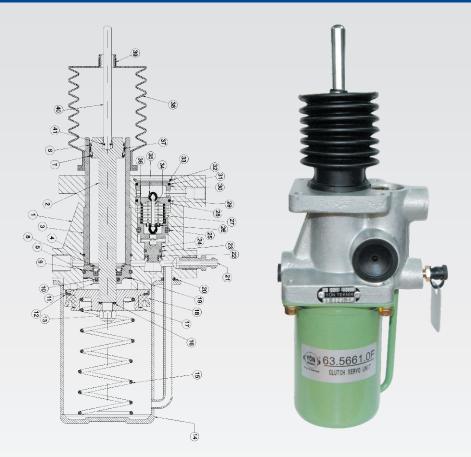

### **COATING:** PHOSPHATING / CHROMIUM PLATING / ELECTROLESS NICKEL PLATING

**LEVELLING VALVE** 

LIMITING **VALVE** 

**FOOT BRAKE VALVE**