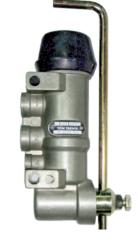

### **COATING:** PHOSPHATING / CHROMIUM PLATING / ELECTROLESS NICKEL PLATING

**LEVELLING VALVE** 

LIMITING **VALVE** 

**FOOT BRAKE VALVE**